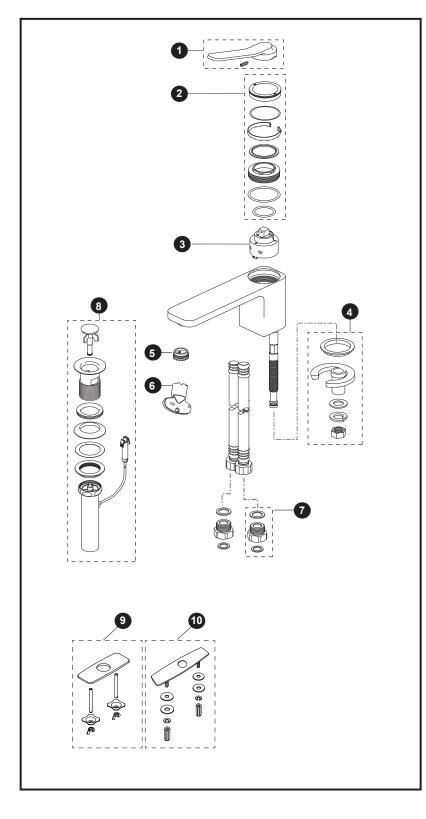

## KIWAMI® RENESSE® Single-Handle Lavatory Faucet

| ltem | Part       | Description            |
|------|------------|------------------------|
| 1*   | THP4435#CP | Handle w/ set screw    |
| 2*   | THP4436#CP | Handle adapter kit     |
| 3    | THP4446    | Ceramic cartridge      |
| 4    | THP4432    | Spout lock nut kit     |
| 5    | THP4219    | 1.5 gpm aerator        |
|      | THP5075    | 1.2 gpm aerator        |
| 6    | THP4221    | Aerator key            |
| 7    | THP4438    | 3/8" comp adapter      |
| 8*   | THP4442#CP | Cable drain (TL170SD / |
|      |            | TL170SDLQ only)        |
| 9    | THP3158#CP | Cover plate – 4"       |
| 10   | 71244T8CC  | Cover plate – 8"       |
|      |            |                        |